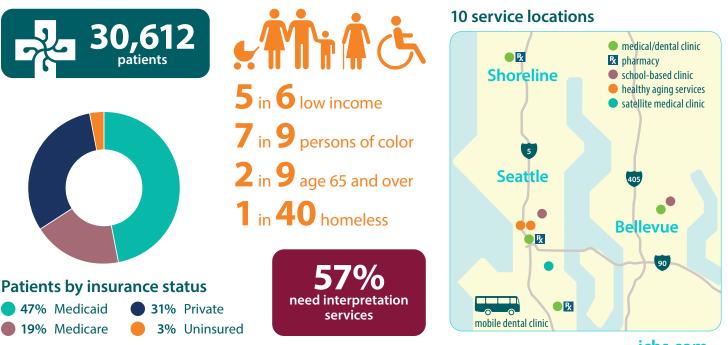

rovides culturally appropriate health services in over 70 languages



## 6,690 total patients





#### **Services**

- > Adult & pediatric medical care
- > Comprehensive dental
- > Women's preventive health
- > Behavioral health
- > HIV prevention
- > Medication assisted treatment
- > Health Home services
- > Nutrition counseling & WIC
- > Health education
- > On-site pharmacy
- > Insurance enrollment





# Top languages other than English

- 1. Cantonese 2. Mandarin
- 3. Vietnamese
- 4. Spanish
- 5. Korean
- 5. Amharic
- 7. Tigrinya 8. Tagalog
- o. Tayaloy o Khmar
- 10. Russian
- 10. Nussiai

### Where patients live

- 47% Shoreline27% Outside King County18% Seattle6% Other King County
- 1% South King County
- 1% Bellevue



34% need interpretation services



### **WHO ICHS SERVES**



ichs.com